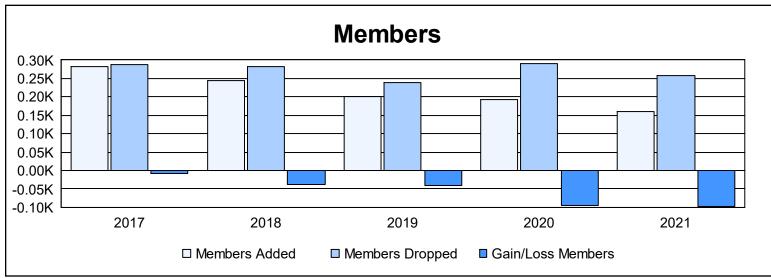

District 103 S As of June 2021 Cumulative

| Year      | New<br>Clubs | Dropped<br>Clubs | Gain/<br>Loss<br>Clubs | New<br>Members | Charter<br>Members | Reinstate<br>Members | Transfer<br>Members | Total<br>Member<br>Added | Total<br>Members<br>Dropped | Gain/<br>Loss<br>Members |
|-----------|--------------|------------------|------------------------|----------------|--------------------|----------------------|---------------------|--------------------------|-----------------------------|--------------------------|
| 2016-2017 | 2            | 2                | 0                      | 194            | 48                 | 9                    | 30                  | 281                      | 288                         | -7                       |
| 2017-2018 | 2            | 2                | 0                      | 156            | 51                 | 9                    | 29                  | 245                      | 283                         | -38                      |
| 2018-2019 | 0            | 2                | -2                     | 170            | 1                  | 11                   | 18                  | 200                      | 240                         | -40                      |
| 2019-2020 | 1            | 3                | -2                     | 130            | 21                 | 8                    | 35                  | 194                      | 290                         | -96                      |
| 2020-2021 | 1            | 0                | 1                      | 105            | 29                 | 10                   | 15                  | 159                      | 258                         | -99                      |
| Average   | 1            | 2                | -1                     | 151            | 30                 | 9                    | 25                  | 216                      | 272                         | -56                      |