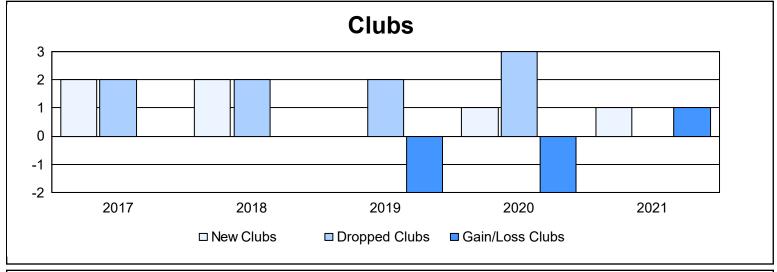

District 103 S As of June 2021 Cumulative

| Year      | New<br>Clubs | Dropped<br>Clubs | Gain/<br>Loss<br>Clubs | New<br>Members | Charter<br>Members | Reinstate<br>Members | Transfer<br>Members | Total<br>Member<br>Added | Total<br>Members<br>Dropped | Gain/<br>Loss<br>Members |
|-----------|--------------|------------------|------------------------|----------------|--------------------|----------------------|---------------------|--------------------------|-----------------------------|--------------------------|
| 2016-2017 | 2            | 2                | 0                      | 194            | 48                 | 9                    | 30                  | 281                      | 288                         | -7                       |
| 2017-2018 | 2            | 2                | 0                      | 156            | 51                 | 9                    | 29                  | 245                      | 283                         | -38                      |
| 2018-2019 | 0            | 2                | -2                     | 170            | 1                  | 11                   | 18                  | 200                      | 240                         | -40                      |
| 2019-2020 | 1            | 3                | -2                     | 130            | 21                 | 8                    | 35                  | 194                      | 290                         | -96                      |
| 2020-2021 | 1            | 0                | 1                      | 105            | 29                 | 10                   | 15                  | 159                      | 258                         | -99                      |
| Average   | 1            | 2                | -1                     | 151            | 30                 | 9                    | 25                  | 216                      | 272                         | -56                      |